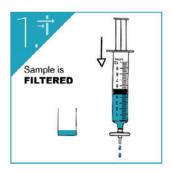

#### **Reliable analysis**

- · Representative sampling
- Low detection limit
- Elimination of free ATP and inhibitors

#### Sans dilution

- Analysis of the whole sample
- High sensitivity
- · No waste of time