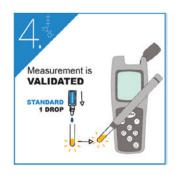

#### **Interne control**

- Quantitative results
- Consideration of environmental parameters
- Avoid false negative