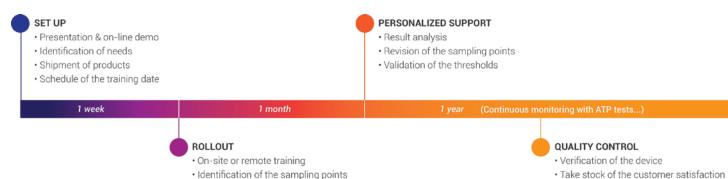

g towers. »

















### What is DENDRIDIAG®?

It is a complete field kit design to measure the quantity of bacteria in industrial water:

- Cooling tower water,
- Process water,
- Electroplating baths...

Get the results on-site and interpret them easily with the DENDRIDIAG app.



### A rapid and reliable test









#### **Reliable analysis**

- · Representative sampling
- Low detection limit
- Elimination of free ATP and inhibitors

#### Sans dilution

- Analysis of the whole sample
- High sensitivity
- · No waste of time

#### Measure in 10 sec

- Instantaneous analysis of your sample on-site
- Only the intracellular ATP is measured

#### **Interne control**

- Quantitative results
- Consideration of environmental parameters
- Avoid false negative

### Personalized support



### Kit content

### The reagents

- 60 measurement tubes LUMITUBE
- 1 dropper bottle EXTRACTANT
- 1 dropper bottle STANDARD

#### The consumables

- 60 sampling containers
- 60 10-ml syringes
- 60 filters, porosity 0.45 μm

#### The measuring device

- 1 luminometer KIKKOMAN PD30
- 1 rack for microtubes
- 1 USB flash drive

### 4 easy ways to order





by fax at + 33 (0) 9 55 25 40 31,



 $\mathcal{L}$  by phone at + 33 (0) 9 67 39 35 20,

by mail at GL BIOCONTROL - 9, avenue de l'Europe, Cap Alpha - 34,830 CLAPIERS (FRANCE).