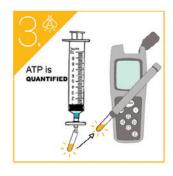

#### Measure in 10 sec

- Instantaneous analysis of your sample on-site
- Only the intracellular ATP is measured