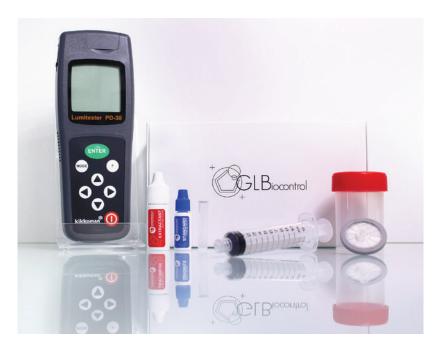

### Kit content

### The reagents

- 60 measurement tubes LUMITUBE
- 1 dropper bottle EXTRACTANT
- 1 dropper bottle STANDARD

#### The consumables

- 60 sampling containers
- 60 10-ml syringes
- 60 filters, porosity 0.45 μm

#### The measuring device

- 1 luminometer KIKKOMAN PD30
- 1 rack for microtubes
- 1 USB flash drive