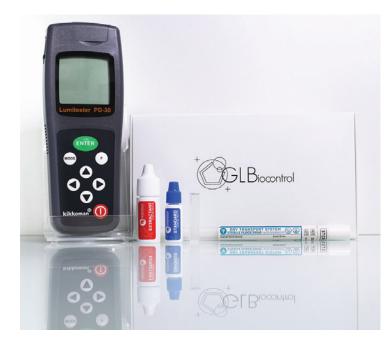

## Kit content

#### The reagents

- 50 test tubes LUMITUBE
- 2 dropper bottles EXTRACTANT
- 1 dropper bottles STANDARD

#### The consumables

- 50 sample swabs
- 1 sampling template

#### The measuring device

- 1 luminometer KIKKOMAN PD30
- 1 rack for microtubes
- 1 USB flash drive