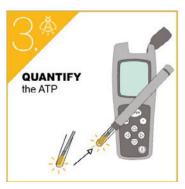

- Analysis of the whole sample
- High sensitivity

Measure in 10 secInstantaneous analysis of your sample