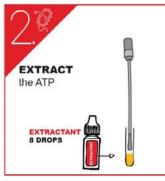

#### The reagents

- 50 test tubes LUMITUBE
- 2 dropper bottles EXTRACTANT
- 1 dropper bottles STANDARD