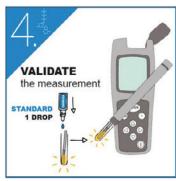

#### **Test validation**

 Quantitative results
 Consideration of environmental parameters

• Avoids false negatives

Personalized support

#### The reagents

- 50 test tubes LUMITUBE
- 2 dropper bottles EXTRACTANT
- 1 dropper bottles STANDARD